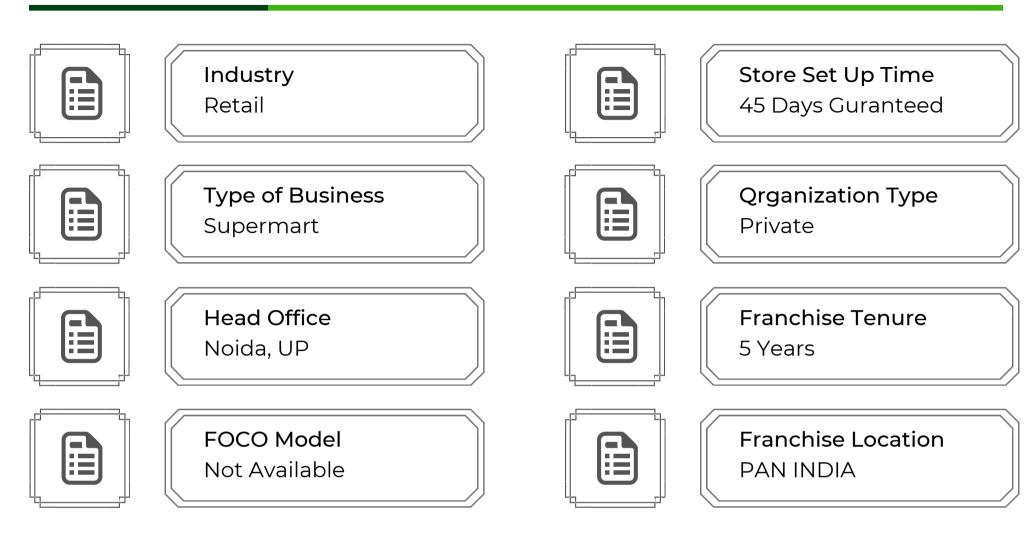

#### **Overview of G-Fresh Mart Franchise**

#### **G-Fresh Mart Franchise Fees & Royalty**

Franchise Fees Rs 2,10,000/- + GST

Royalty
3% After 3 Months

#### **Documents required by G-Fresh Mart**

Franchise Agreement Required

Proprietor Aadhaar Copy Required

Photo Required

Business PAN Copy Required

GST Certificate Required

Business Address Proof Required

500 Sqft to 10000 Sqft

Area/Size

Rs 2,10,000/- + Gst

Franchise Fees

Rs 50,000/- Per Login

Software Fees

Rs. 1,000/- Per Sqft Approx\*

Product Cost (Minimum Order)

Rs 1000-1200/- Per Sqft

Interior Cost

Rs 1,00,000/-

Security Deposit

5. HANDLING G-FRESH KIT

4. AREA CODE ACTIVATION

**Franchise Signature:** 